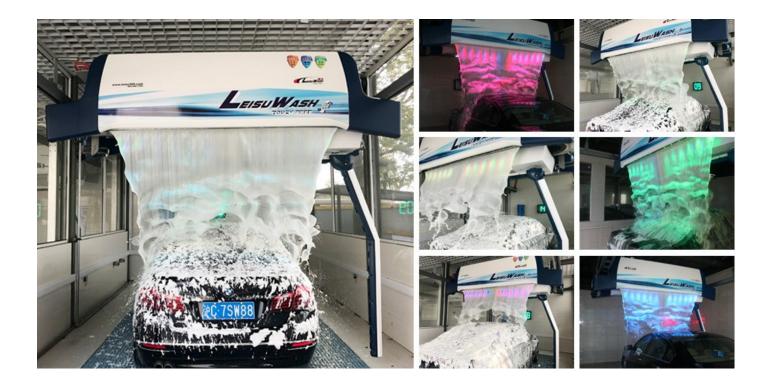

### **Functions**

 High pressure pre-wash for under chassis and wheels. Equipped with a unique chassis and fan hub flush function, 90bar high pressure water can effectively remove dirt on chassis, body sides and wheels.

2. Smart 360 rotate arm, spray various washing chemicals with high-precision proportioning technology.

100% accurate measurement with adjustable ratio. only 20~50ml pre-soak comsumption for washing one car through high precision chemical mixing system, save material and cost efficiently.

#### 3. Smart 360 rotate arm, Flush car body 360° with high pressure water.

Complete 360° rotating within 28 seconds, water saving 50%, electricity saving 60%, automatic detect the length and width of the vehicle, up to 80bar high pressure water can easily remove the dirt.

#### 4. Magic color polish shampoo.

Thick foam makes cleaning maintenance component fuller contact with dirt, thereby improving the efficiency of decontamination, making the paint colors more moist, bright lights. Unique soft-type broad-spectrum activity of ion cleansing agents, emulsifying effective daily cleaning dirt on the car body and non-corrosive for the car paint, wheels, tires, window glass.

### 5. Soft water with crystal wax coat.

Soft water can make magic crystal coating color shampoo and wax completely adsorbed body surface, forming a multi-layered interaction strength protective film, car paint become more glorious and beautiful with durable paint protection. Crystal coating of wax can be generated in the paint surface layer polymer, the water softener fused into a hard protective film, with superior protection of car paint, and features anti-acid rain, pollution, UV erosion.