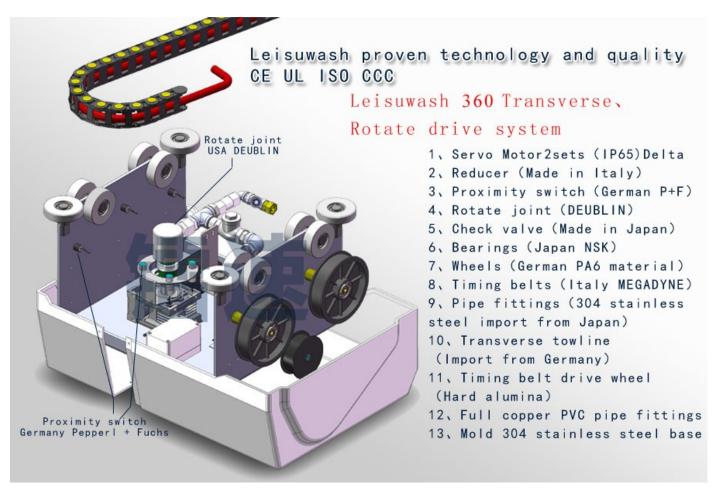

#### International Quality — Leisuwash 360 Main Control System (Electrical box)

International Quality — Leisuwash 360 Longitudinal Drive System

International Quality — Leisuwash 360 Rotate Arm