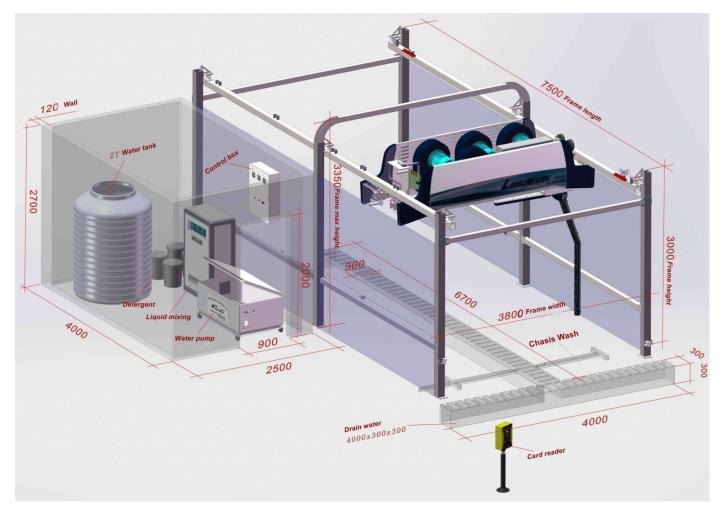

### **Technical Parameters:**

| Main machine size                               | 3500mm*1200mm*900mm                                            |
|-------------------------------------------------|----------------------------------------------------------------|
| Water pump size                                 | 1200mm*700mm*600mm                                             |
| Chemical mixing system size                     | 800mm*450mm*1400mm                                             |
| Rail length                                     | 7500mm                                                         |
| Min Mounting Dimensions ( length*width*height ) | 7600mm*3850mm*3350mm                                           |
| Max car wash size ( length*width*height )       | 5900mm*2900mm*2050mm                                           |
| Power Requirement                               | 380V/22Kw, 50Hz/60Hz                                           |
| Air switch                                      | 80A air switch                                                 |
| Total power                                     | 45kw                                                           |
| Water pump motor power                          | 15~22Kw                                                        |
| Air fan motor power                             | 20.5Kw / full pressure 11000Pa / air volume 23000 cubic meters |
| Longitudinal motor power                        | 0.37Kw stepless frequency control                              |
| Transversal motor power                         | 0.75Kw servo drive system                                      |
| Rotary motor power                              | 0.75Kw servo drive system                                      |
| Chemical mixing system motor power              | 1.5kw                                                          |
| Central processor                               | Industrial PLC embedded central processor + dual-core system   |
| Drive System                                    | Servo drive system                                             |
| Detection system                                | Smart three-dimensional monitoring system                      |
| Sensor System                                   | Ultrasound+ Absolute value of the digital encoder              |
| Speed                                           | 360 wash 28 seconds, energy saving 60%                         |
| Pre-soak consumption                            | 20~50ML/Car ( Depends on chemical proportioning )              |
| Polish shampoo consumption                      | 50~100ML/Car                                                   |
| Crystal wax consumption                         | 20~40ML/Car                                                    |
| Water consumption                               | Standard wash 100L/car, Fine wash 150L/car                     |
| Electricity consumption                         | Standard wash 0.52 KW·H/car, Fine wash 1 kW·H/car              |
|                                                 |                                                                |

### 3D Drawing

### Packing details:

Polywood case for main machine: 3660\*1410\*1255mm Polywood case for water pump system: 1350\*890\*640mm Polywood case for chemical mixing system: 920\*545\*610mm Rails: 2pcs ( 7.5 meters ) Frames: 13pcs Shipping weight: 2600kgs, Shipping volume: 11CBM.