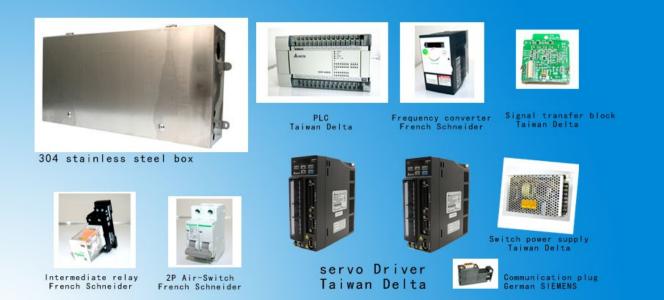

#### International Quality — Leisuwash 360 Main Control System (Electrical box)

International Quality — Leisuwash 360 Longitudinal Drive System

International Quality — Leisuwash 360 Rotate Arm