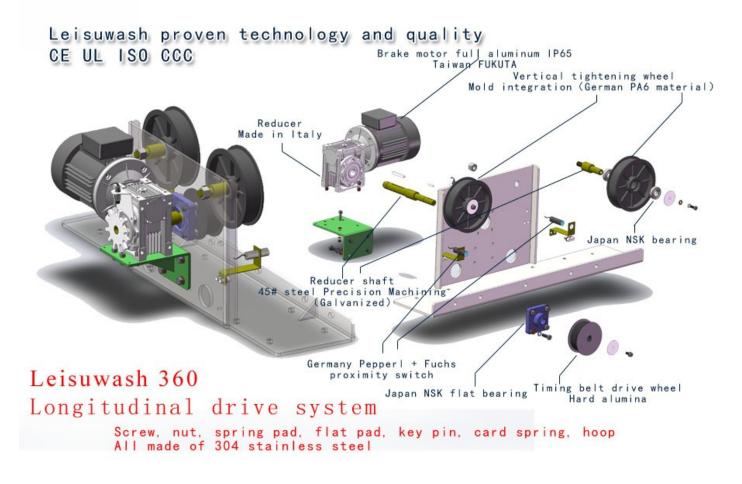

#### International Quality — Leisuwash 360 Main Control System (Electrical box)

International Quality — Leisuwash 360 Longitudinal Drive System

International Quality — Leisuwash 360 Rotate Arm