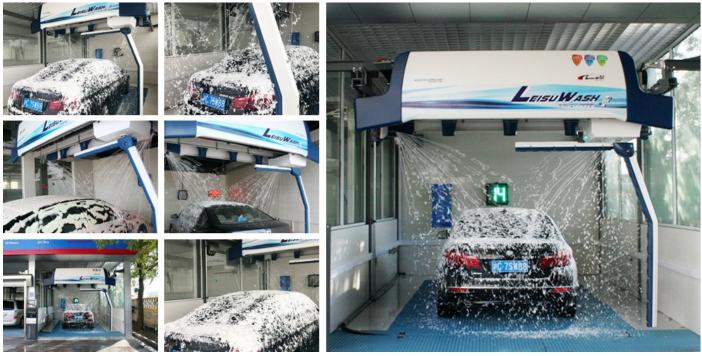

### Leisuwash 360 Touchless Car Wash Equipment

### Overview

The newest LeisuWash in-bay automatic car wash raises the standard for touchless car wash equipment. With Revenue Enhancement and Total Cost of Ownership improvements being the main focus, this vehicle wash system delivers the industry's best Return on Investment. Smart 360<sup>™</sup> Technology enables the car wash system to be responsive to the dynamic conditions in the wash bay and allows it to "think for itself", increasing up-time and optimizing the wash process.

### **Functions**

 High pressure pre-wash for under chassis and wheels. Equipped with a unique chassis and fan hub flush function, 90bar high pressure water can effectively remove dirt on chassis, body sides and wheels.

2. Smart 360 rotate arm, spray various washing chemicals with high-precision proportioning technology.

100% accurate measurement with adjustable ratio. only 20~50ml pre-soak comsumption for washing one car through high precision chemical mixing system, save material and cost efficiently.

#### 3. Smart 360 rotate arm, Flush car body 360° with high pressure water.

Complete 360° rotating within 28 seconds, water saving 50%, electricity saving 60%, automatic detect the length and width of the vehicle, up to 80bar high pressure water can easily remove the dirt.

#### 4. Magic color polish shampoo.

Thick foam makes cleaning maintenance component fuller contact with dirt, thereby improving the efficiency of decontamination, making the paint colors more moist, bright lights. Unique soft-type broad-spectrum activity of ion cleansing agents, emulsifying effective daily cleaning dirt on the car body and non-corrosive for the car paint, wheels, tires, window glass.