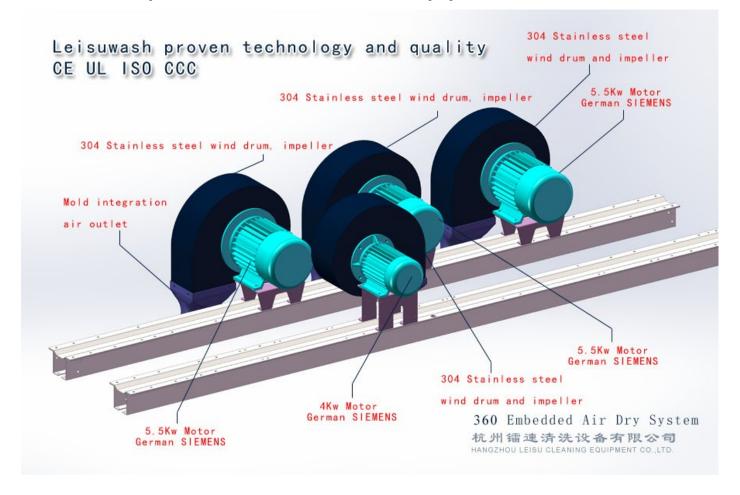

#### 6. Unique embedded fast air drying system.

Leisuwash 360 Configuring three 5.5kw and one 4kw motors embedded in the washing machine, control the airflow by four cylindrical outlet, the first task is to split a bunch of wind air, reducing wind drag subsequent to follow airflow to dry the surface of the car body, Leisuwash 360 optimize the characteristics of wind speed, other traditional type of fan is to improve the speed, but wind has been minimized when arrive the car body, and in fact the high-speed airflow is the best dried solution.