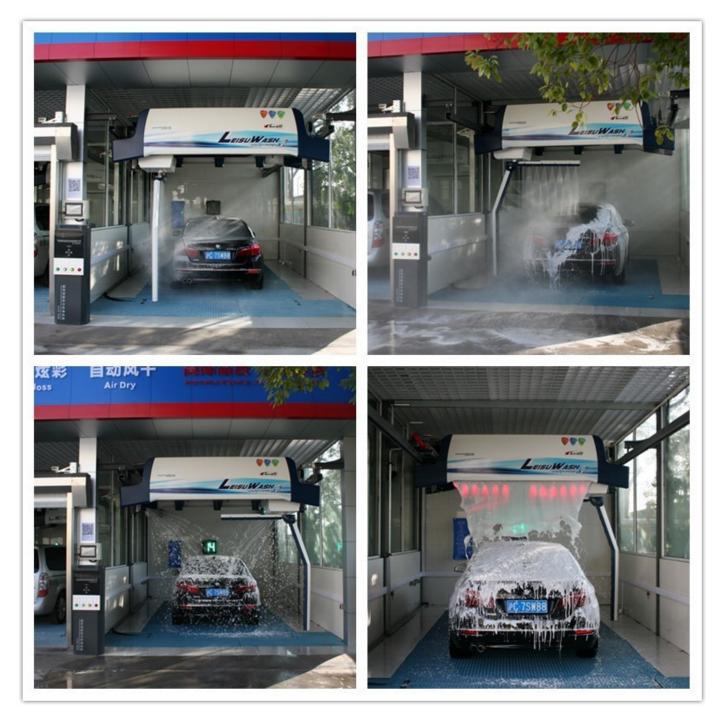

### **Functions**

 High pressure pre-wash for under chassis and wheels. Equipped with a unique chassis and fan hub flush function, 90bar high pressure water can effectively remove dirt on chassis, body sides and wheels.

2. Smart 360 rotate arm, spray various washing chemicals with high-precision proportioning technology.

100% accurate measurement with adjustable ratio. only 20~50ml pre-soak comsumption for washing one car through high precision chemical mixing system, save material and cost efficiently.

#### 3. Smart 360 rotate arm, Flush car body 360° with high pressure water.

Complete 360° rotating within 28 seconds, water saving 50%, electricity saving 60%, automatic detect the length and width of the vehicle, up to 80bar high pressure water can easily remove the dirt.

#### 4. Magic color polish shampoo.

Thick foam makes cleaning maintenance component fuller contact with dirt, thereby improving the efficiency of decontamination, making the paint colors more moist, bright lights. Unique soft-type broad-spectrum activity of ion cleansing agents, emulsifying effective daily cleaning dirt on the car body and non-corrosive for the car paint, wheels, tires, window glass.

### 5. Soft water with crystal wax coat.

Soft water can make magic crystal coating color shampoo and wax completely adsorbed body surface, forming a multi-layered interaction strength protective film, car paint become more glorious and beautiful with durable paint protection. Crystal coating of wax can be generated in the paint surface layer polymer, the water softener fused into a hard protective film, with superior protection of car paint, and features anti-acid rain, pollution, UV erosion.

#### 6. Unique embedded fast air drying system.

Leisuwash 360 Configuring three 5.5kw and one 4kw motors embedded in the washing machine, control the airflow by four cylindrical outlet, the first task is to split a bunch of wind air, reducing wind drag subsequent to follow airflow to dry the surface of the car body, Leisuwash 360 optimize the characteristics of wind speed, other traditional type of fan is to improve the speed, but wind has been minimized when arrive the car body, and in fact the high-speed airflow is the best dried solution.