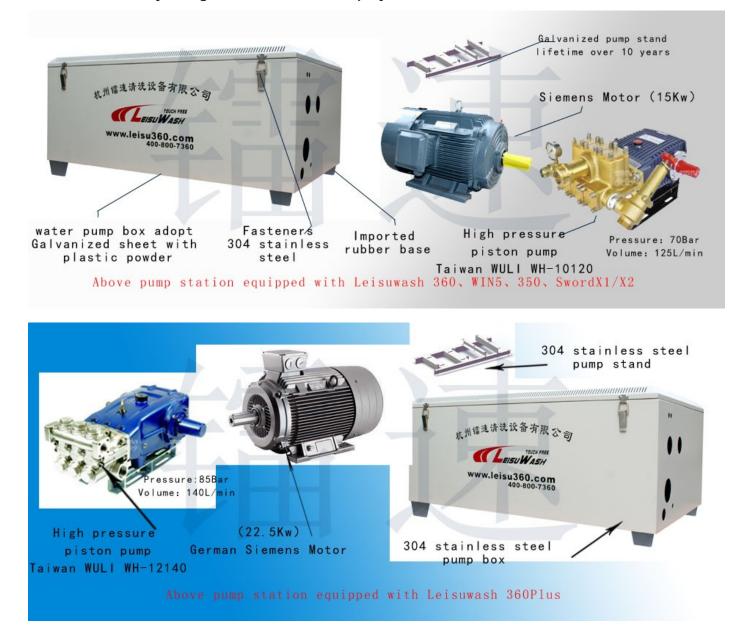

3D Drawing



### Packing details:

Polywood case for main machine: 3660\*1410\*1255mm Polywood case for water pump system: 1350\*890\*640mm Polywood case for chemical mixing system: 920\*545\*610mm Rails: 2pcs ( 7.5 meters ) Frames: 13pcs Shipping weight: 2600kgs, Shipping volume: 11CBM.

**Delivery period:** 15~20 days

Payment terms: T/T or L/C

Shipping terms: EXW, FOB or CIF

### Shipment



Attention: Because the 7.5 meters long rail is longer than 20ft container, so our machine need to be sent by 40ft container.

Leisuwash spare parts mostly come from international well known brands, such as German Siemens motors, German P+F sensors, American SPRAY nozzles, American DEUBLIN rotate joint, French Schneider, Taiwan Delta, Japan NSK etc, we offer 3 years warranty for all spare parts !



International Quality — High Pressure Water Pump System

#### International Quality — Leisuwash 360 Main Control System (Main distribution box)



#### International Quality — Leisuwash 360 Main Control System (Electrical box)





International Quality — Leisuwash 360 Longitudinal Drive System





International Quality — Leisuwash 360 Rotate Arm



### International Quality — Leisuwash 360 Intelligent Vehicle Detection System



Cooperated International Brands:



















### Leisuwash thousands installations in overseas:

https://www.leisuwash.com/clients/

### Leisuwash brochures with FAQ download page:

https://www.leisuwash.com/download/

### Leisuwash 360 Vehicle Wash System Demonstration Video.

https://youtu.be/gbb-zJR1uj4

### Facebook Channel:

https://www.facebook.com