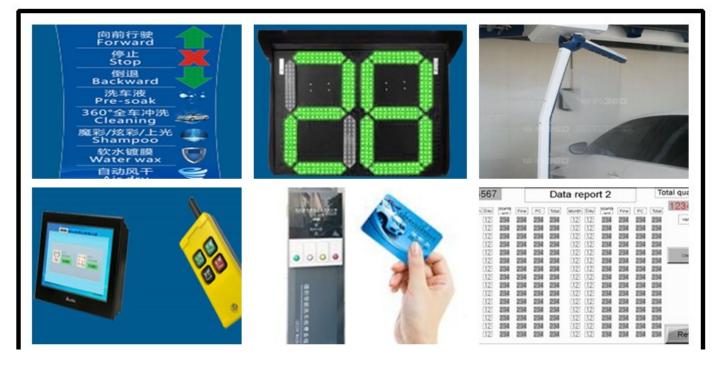

#### **User-Friendly Design**

\*LED with voice guidance

\*Automatic clean rearview mirror

\*Faulty record with data report

\* Automatic standby service

\* Multi control mode ( could operate wash system through touch panel, magnetic card, payment station button, remote controller )

| L                                                                              | 语言选择<br>anguage Change                      | Main menu HHMMISS                                       | Kreen Man menu Leibao 360 (HAMS) (Core                                                                                                                                                                                                                                                                                                                                                                                                                                                                                                                                                                                                                                                                                                                                                                                                                                                                                                                                                                                                                                                                                                                                                                                                                                                                                                                                                                                                                                                                                                                                                                                                                                                                                                                                                                                                                                                                                                                                                                                                                                                                                         |
|--------------------------------------------------------------------------------|---------------------------------------------|---------------------------------------------------------|--------------------------------------------------------------------------------------------------------------------------------------------------------------------------------------------------------------------------------------------------------------------------------------------------------------------------------------------------------------------------------------------------------------------------------------------------------------------------------------------------------------------------------------------------------------------------------------------------------------------------------------------------------------------------------------------------------------------------------------------------------------------------------------------------------------------------------------------------------------------------------------------------------------------------------------------------------------------------------------------------------------------------------------------------------------------------------------------------------------------------------------------------------------------------------------------------------------------------------------------------------------------------------------------------------------------------------------------------------------------------------------------------------------------------------------------------------------------------------------------------------------------------------------------------------------------------------------------------------------------------------------------------------------------------------------------------------------------------------------------------------------------------------------------------------------------------------------------------------------------------------------------------------------------------------------------------------------------------------------------------------------------------------------------------------------------------------------------------------------------------------|
| 中文简体/Chinese<br>韩语/000                                                         | 英文/English<br>葡萄牙语/Portuguese               | Automatic Manual operation User settin                  | a a contract of the contract o |
| 依iő/Russian                                                                    | 中文策预/Chinese                                | Data report Signal status Management co                 |                                                                                                                                                                                                                                                                                                                                                                                                                                                                                                                                                                                                                                                                                                                                                                                                                                                                                                                                                                                                                                                                                                                                                                                                                                                                                                                                                                                                                                                                                                                                                                                                                                                                                                                                                                                                                                                                                                                                                                                                                                                                                                                                |
| 法语/French                                                                      | 阿拉伯语/Arabic                                 | Alarm record Operate instruction Mode settin            | Pointing time                                                                                                                                                                                                                                                                                                                                                                                                                                                                                                                                                                                                                                                                                                                                                                                                                                                                                                                                                                                                                                                                                                                                                                                                                                                                                                                                                                                                                                                                                                                                                                                                                                                                                                                                                                                                                                                                                                                                                                                                                                                                                                                  |
| Return                                                                         | Vouting process witting                     | Manual operation                                        |                                                                                                                                                                                                                                                                                                                                                                                                                                                                                                                                                                                                                                                                                                                                                                                                                                                                                                                                                                                                                                                                                                                                                                                                                                                                                                                                                                                                                                                                                                                                                                                                                                                                                                                                                                                                                                                                                                                                                                                                                                                                                                                                |
| Btandard mode                                                                  | Fine wash PC mode                           | Forward [3] Vian Drote Classe                           | Press and an agreement center                                                                                                                                                                                                                                                                                                                                                                                                                                                                                                                                                                                                                                                                                                                                                                                                                                                                                                                                                                                                                                                                                                                                                                                                                                                                                                                                                                                                                                                                                                                                                                                                                                                                                                                                                                                                                                                                                                                                                                                                                                                                                                  |
| 1     N     Under Chassis       2     N     Wash                               | V Under Chases V Under Chases               | Move light is                                           | 12345 Permission settings                                                                                                                                                                                                                                                                                                                                                                                                                                                                                                                                                                                                                                                                                                                                                                                                                                                                                                                                                                                                                                                                                                                                                                                                                                                                                                                                                                                                                                                                                                                                                                                                                                                                                                                                                                                                                                                                                                                                                                                                                                                                                                      |
| 3 √ us<br>4 √ us                                                               |                                             | Refuzience d d water cursam Crystel water D             | 1236 Ceanter 2222222222<br>1236 Zeanter 2222<br>Mantanance 22222222                                                                                                                                                                                                                                                                                                                                                                                                                                                                                                                                                                                                                                                                                                                                                                                                                                                                                                                                                                                                                                                                                                                                                                                                                                                                                                                                                                                                                                                                                                                                                                                                                                                                                                                                                                                                                                                                                                                                                                                                                                                            |
| 5 √ www.                                                                       | V Wash V Wash                               | 6"     50"     220"     Fisher Swart     E              | 12245 Currer ###########                                                                                                                                                                                                                                                                                                                                                                                                                                                                                                                                                                                                                                                                                                                                                                                                                                                                                                                                                                                                                                                                                                                                                                                                                                                                                                                                                                                                                                                                                                                                                                                                                                                                                                                                                                                                                                                                                                                                                                                                                                                                                                       |
| 6 V Polsh Sharpoo                                                              | 1Next Sector Sector 12 No. Manual Sector 12 | T B B 10 Ar drying Reset Life Age                       | 12345 Technican ####################################                                                                                                                                                                                                                                                                                                                                                                                                                                                                                                                                                                                                                                                                                                                                                                                                                                                                                                                                                                                                                                                                                                                                                                                                                                                                                                                                                                                                                                                                                                                                                                                                                                                                                                                                                                                                                                                                                                                                                                                                                                                                           |
| 6     √     Pote/h Snampcoo       7     √     CiverCace       8     √     Wash | V OverGlow V OverGlow                       | Clockwise 90 * rotation Reverse 1234 Manual mode Source | 1234 Agent ####################################                                                                                                                                                                                                                                                                                                                                                                                                                                                                                                                                                                                                                                                                                                                                                                                                                                                                                                                                                                                                                                                                                                                                                                                                                                                                                                                                                                                                                                                                                                                                                                                                                                                                                                                                                                                                                                                                                                                                                                                                                                                                                |