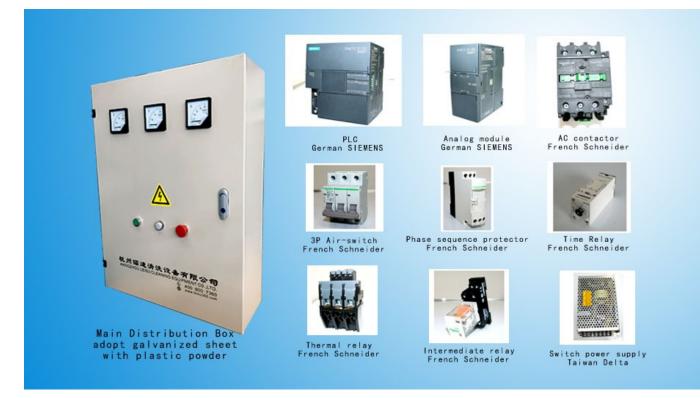

#### International Quality — Leisuwash 360 Main Control System (Main distribution box)