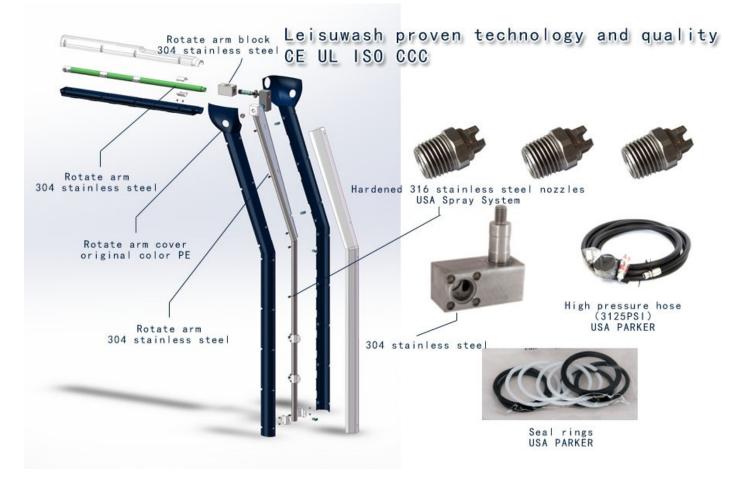

#### International Quality — Leisuwash 360 Main Control System (Electrical box)

International Quality — Leisuwash 360 Longitudinal Drive System

International Quality — Leisuwash 360 Rotate Arm