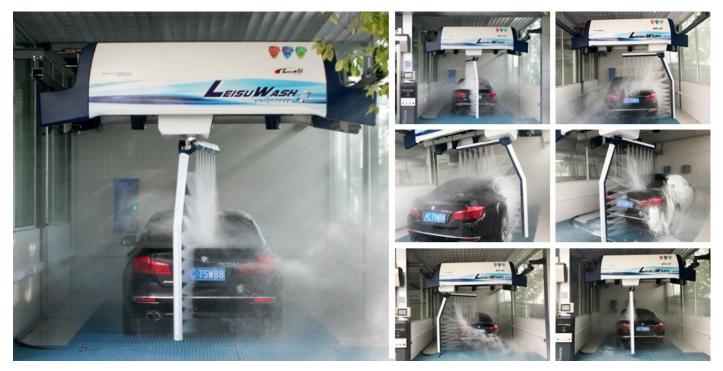

### **Functions**

 High pressure pre-wash for under chassis and wheels. Equipped with a unique chassis and fan hub flush function, 90bar high pressure water can effectively remove dirt on chassis, body sides and wheels.

2. Smart 360 rotate arm, spray various washing chemicals with high-precision proportioning technology.

100% accurate measurement with adjustable ratio. only 20~50ml pre-soak comsumption for washing one car through high precision chemical mixing system, save material and cost efficiently.

#### 3. Smart 360 rotate arm, Flush car body 360° with high pressure water.

Complete 360° rotating within 28 seconds, water saving 50%, electricity saving 60%, automatic detect the length and width of the vehicle, up to 80bar high pressure water can easily remove the dirt.

#### 4. Magic color polish shampoo.

Thick foam makes cleaning maintenance component fuller contact with dirt, thereby improving the efficiency of decontamination, making the paint colors more moist, bright lights. Unique soft-type broad-spectrum activity of ion cleansing agents, emulsifying effective daily cleaning dirt on the car body and non-corrosive for the car paint, wheels, tires, window glass.

### 5. Soft water with crystal wax coat.

Soft water can make magic crystal coating color shampoo and wax completely adsorbed body surface, forming a multi-layered interaction strength protective film, car paint become more glorious and beautiful with durable paint protection. Crystal coating of wax can be generated in the paint surface layer polymer, the water softener fused into a hard protective film, with superior protection of car paint, and features anti-acid rain, pollution, UV erosion.

#### 6. Unique embedded fast air drying system.

Leisuwash 360 Configuring three 5.5kw and one 4kw motors embedded in the washing machine, control the airflow by four cylindrical outlet, the first task is to split a bunch of wind air, reducing wind drag subsequent to follow airflow to dry the surface of the car body, Leisuwash 360 optimize the characteristics of wind speed, other traditional type of fan is to improve the speed, but wind has been minimized when arrive the car body, and in fact the high-speed airflow is the best dried solution.